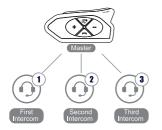

## 6.2 Multi Intercom Pairing

**()** Regard your **GoTalk4** as the **Master**, and pair with the "First intercom" as the same step like "**Two Intercom Pairing**".

? "First intercom connected"

#### 6.2.1 Pair with the Second Intercom

● When Master and the First Intercom are connected, long-press the "Power" button of the Master for 5s till the Red & Blue lights flash, then click the "Vol+" button once. The Master will start to search and pair the "Second intercom".

? "First intercom pairing"

? "Second intercom searching"

**Q** Power on the **Second Intercom**, long-press the "Power" button for 5s, then the Master will automatically search and connect.

- ? "Pairing successful"
- ? "Second intercom connected"

#### 6.2.2 Pair with the Third Intercom

● When Master and the Second Intercom are connected, long-press the "Power" button of the Master for 5s till the Red & Blue lights flash, then click the "Vol-" button once. The Master will start to search and pair the "Third intercom".

? "First intercom pairing"

? "Third intercom searching"

**2** Power on the *Third Intercom*, long-press the "Power" button for 5s, then the Master will automatically search and connect.

? "Pairing successful"

? "Third intercom connected"

3 So far, the 4 models are all connected.