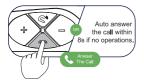

ch 2 mins



# 4 FM Radio On/Off & Station Switchable

When FM is on, it will automatically search the FM station. Intercom & FM could work at the same time.



Single click to open the FM.

? "FM on"

Click again to turn-off the FM.



# **5 PHONE FUNCTIONS**

## 5.1 Phone Pairing



Long-press the "Phone" button for 5s to enter the pairing mode.

? "Phone pairing"

Red & Blue lights quick flash



Open your cellphone Bluetooth, search and pair the "GoTalk4".

? "Pairing successful"

Blue light flashes slowly twice

## 5.2 Music Playing



Single click the Phone button to play/pause the music.



## 5.3 Voice Assistant



Press the "Phone" button for 1s to active the Siri/Google assistant.

𝔅 "Beep"





When voice assistant arosed, then talk to the mic.



### 5.4 Phone Call Operations







# 6. INTERCOM PAIRING

## 6.1 Two Intercom Pairing





• Long press the "Power" button for 1s to power on both GoTalk4.

? "Power on"

Blue light

**Q** After power on, long press the "Power" button again for 5s on both, the GoTalk4 will auto searching and paired successfully.

? "First intercom pairing"

? Pairing successful"

Red & Blue lights quick flash

Blue light flashes slowly

# (3) When paired successfully, both models could start to communcate directly then.

If sounds pairing failed, reset both models and start from step 1.

? "First intercom connected"

Blue light flashes slowly

## 6.2 Multi Intercom Pairing







**()** Regard your **GoTalk4** as the **Master**, and pair with the "First intercom" as the same step like "**Two Intercom Pairing**".

? "First intercom con