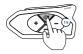

## 6.5 Intercom Disconnection

Long-press the "Power" button for 1s, the currently intercom would be disconnected.

? "Intercom disconnected"

...mierz wysoko

© NAVCOMM - Andrzej Kijewski, Rzemieślnicza 38/30, 81-855 Sopot