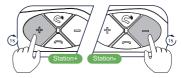

## 6.3 Intercom Switching

Single-click the "Power" button of the *Master* to pair the *First Intercom.* 

? "Intercom disconnected"

? "First intercom connected"

Double-click the "Power" button of the *Master* to pair the *Second Intercom*.

- ? "Intercom disconnected"
- ? "Second intercom connected"

# (Waster

Triple-click the "Power" button of the *Master* to pair the *Third Intercom*.

? "Intercom disconnected"

? "Third intercom connected"