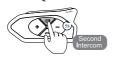

## 6.3 Intercom Switching

Single-click the "Power" button of the *Master* to pair the *First Intercom.* 

? "Intercom disconnected"

? "First intercom connected"

Double-click the "Power" button of the *Master* to pair the *Second Intercom*.

- ? "Intercom disconnected"
- ? "Second intercom connected"