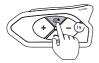

# 3.2 Protective Film & Reset

Before using, you could tear-off the protective film on the front panel.

Factory Reset Long-press the "+" and "-" button at the same time for 5s.

? "Power on"

Red light quick flashes then power on