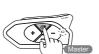

## 6.2 Multi Intercom Pairing

**()** Regard your **GoTalk4** as the **Master**, and pair with the "First intercom" as the same step like "**Two Intercom Pairing**".

? "First intercom connected"