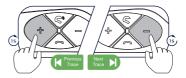

## 6.1 Two Intercom Pairing

• Long press the "Power" button for 1s to power on both GoTalk4.

? "Power on"

Blue light

**Q** After power on, long press the "Power" button again for 5s on both, the GoTalk4 will auto searching and paired successfully.

? "First intercom pairing"

? Pairing successful"

Red & Blue lights quick flash

Blue light flashes slowly

# (3) When paired successfully, both models could start to communcate directly then.

If sounds pairing failed, reset both models and start from step 1.

? "First intercom connected"

Blue light flashes slowly