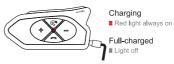

# 3.3 Low Battery Indication/Charging Indication

Red light flashes twice each 2 mins