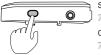

# 3. GET STARTED 3.1 Operation Instruction

Single-click

Double-click

1s Long Press

Press Simultaneously

5s Press Simultaneously

## 3.2 Power On/Off

Power On
7 "Power on"
Blue light

Power Off Press the "Power" and "FM" button simultaneously 2 "Power off" Light off