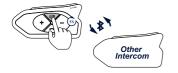

## 6.4 Pair with Other Intercom

**2** Use your other Bluetooth intercom, enter the Bluetooth pairing mode.

# (6) The GoTalk4 will auto searching the other intercom, and get connected for communication.

If can't be paired for many times, please contact your other model manufacturer if the model supports universal pairing.

? "Pairing successful"

? "First intercom connected"

Blue light flashes slowly