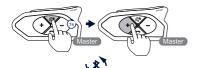

## 6.3 Intercom Switching

Single-click the "Power" button of the *Master* to pair the *First Intercom.* 

? "Intercom disconnected"

? "First intercom connected"

Double-click the "Power" button of the *Master* to pair the *Second Intercom*.