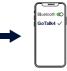

## 5.1 Phone Pairing

Long-press the "Phone" button for 5s to enter the pairing mode.

? "Phone pairing"

Red & Blue lights quick flash

Open your cellphone Bluetooth, search and pair the "GoTalk4".

? "Pairing successful"

Blue light flashes slowly twice