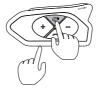

## 6.1 Two Intercom Pairing

• Long press the "Power" button for 1s to power on both GoTalk4.

? "Power on"

Blue light

**Q** After power on, long press the "Power" button again for 5s on both, the GoTalk4 will auto searching and paired successfully.

#### 6.2.1 Pair with the Second Intercom

● When Master and the First Intercom are connected, long-press the "Power" button of the Master for 5s till the Red & Blue lights flash, then click the "Vol+" button once. The Master will start to search and pair the "Second intercom".

#### 6.2.2 Pair with the Third Intercom

● When Master and the Second Intercom are connected, long-press the "Power" button of the Master for 5s till the Red & Blue lights flash, then click the "Vol-" button once. The Master will start to search and pair the "Third intercom".