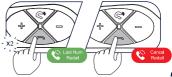

mins



# 4 FM Radio On/Off & Station Switchable

When FM is on, it will automatically search the FM station. Intercom & FM could work at the same time.



Single click to open the FM.

? "FM on"

Click again to turn-off the FM.



# **5 PHONE FUNCTIONS**

## 5.1 Phone Pairing



Long-press the "Phone" button for 5s to enter the pairing mode.

? "Phone pairing"

Red & Blue lights quick flash



Open your cellphone Bluetooth, search and pair the "GoTalk4".

? "Pairing successful"

Blue light flashes slowly twice

## 5.2 Music Playing



Single click the Phone button to play/pause the music.



## 5.3 Voice Assistant



Press the "Phone" button for 1s to active the Siri/Google assistant.

𝔅 "Beep"





When voice assistant arosed, then talk to the mic.



### 5.4 Phone Call Operations







# 6. INTERCOM PAIRING

## 6.1 Two Intercom Pairing





• Long press the "Power" button for 1s to power on both GoTalk4.

? "Power on"

Blue light

**Q** After power on, long press the "Power" button again for 5s on both, the GoTalk4 will auto searching and paired successfully.

? "First intercom pairing"

? Pairing successful"

Red & Blue lights quick flash

Blue light flashes slowly

# (3) When paired successfully, both models could start to communcate directly then.

If sounds pairing failed, reset both models and start from step 1.

? "First intercom connected"

Blue light flashes slowly

## 6.2 Multi Intercom Pairing







**()** Regard your **GoTalk4** as the **Master**, and pair with the "First intercom" as the same step like "**Two Intercom Pairing**".

? "First intercom connect