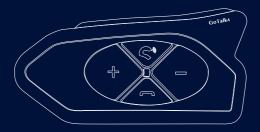

# 3. GET STARTED 3.1 Operation Instruction

Single-click

Double-click

1s Long Press

Press Simultaneously

5s Press Simultaneously

## 3.2 Power On/Off

Power On
7 "Power on"
Blue light

Power Off Press the "Power" and "FM" button simultaneously 2 "Power off" Light off

# 3.2 Protective Film & Reset

Before using, you could tear-off the protective film on the front panel.

Factory Reset Long-press the "+" and "-" button at the same time for 5s.

? "Power on"

Red light quick flashes then power on

# 4 FM Radio On/Off & Station Switchable

When FM is on, it will automatically search the FM station. Intercom & FM could work at the same time.

Single click to open the FM.

? "FM on"

Click again to turn-off the FM.

## 5.1 Phone Pairing

Long-press the "Phone" button for 5s to enter the pairing mode.

? "Phone pairing"

Red & Blue lights quick flash

Open your cellphone Bluetooth, search and pair the "GoTalk4".

? "Pairing successful"

## 5.2 Music Playing

Single click the Phone button to play/pause the music.

## 5.3 Voice Assistant

Press the "Phone" button for 1s to active the Siri/Google assistant.

𝔅 "Beep"

When voice assistant arosed, then talk to the mic.