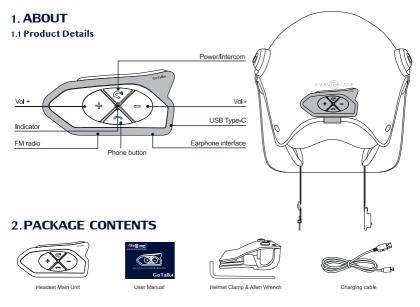

# 3. GET STARTED 3.1 Operation Instruction

Single-click

Double-click

1s Long Press

Press Simultaneously

5s Press Simultaneously

## 3.2 Power On/Off

Power On
7 "Power on"
Blue light

Power Off Press the "Power" and "FM" button simultaneously 2 "Power off" Light off

# 3.2 Protective Film & Reset

Before using, you could tear-off the protective film on the front panel.

Factory Reset Long-press the "+" and "-" button at the same time for 5s.

? "Power on"

Red light quick flashes then power on

# 4 FM Radio On/Off & Station Switchable

When FM is on, it will automatically search the FM station. Intercom & FM could work at the same time.

Single click to open the FM.

? "FM on"

Click again to turn-off the FM.

## 5.1 Phone Pairing

Long-press the "Phone" button for 5s to enter the pairing mode.

? "Phone pairing"

Red & Blue lights quick flash

Open your cellphone Bluetooth, search and pair the "GoTalk4".

? "Pairing successful"

## 5.2 Music Playing

Single click the Phone button to play/pause the music.

## 5.3 Voice Assistant

Press the "Phone" button for 1s to active the Siri/Google assistant.

𝔅 "Beep"

When voice assistant arosed, then talk to the mic.