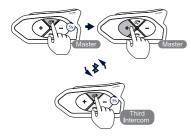

#### 6.2.2 Pair with the Third Intercom

● When Master and the Second Intercom are connected, long-press the "Power" button of the Master for 5s till the Red & Blue lights flash, then click the "Vol-" button once. The Master will start to search and pair the "Third intercom".

? "First intercom pairing"

? "Third intercom searching"

**2** Power on the *Third Intercom*, long-press the "Power" button for 5s, then the Master will automatically search and connect.

? "Pairing successful"

? "Third intercom connected"

3 So far, the 4 models are all connected.