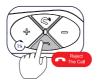

2 mins



# 4 FM Radio On/Off & Station Switchable

When FM is on, it will automatically search the FM station. Intercom & FM could work at the same time.



Single click to open the FM.

? "FM on"

Click again to turn-off the FM.



# **5 PHONE FUNCTIONS**

## 5.1 Phone Pairing



Long-press the "Phone" button for 5s to enter the pairing mode.

? "Phone pairing"

Red & Blue lights quick flash



Open your cellphone Bluetooth, search and pair the "GoTalk4".

? "Pairing successful"

Blue light flashes slowly twice

## 5.2 Music Playing



Single click the Phone button to play/pause the music.



## 5.3 Voice Assistant



Press the "Phone" button for 1s to active the Siri/Google assistant.

𝔅 "Beep"





When voice assistant arosed, then talk to the mic.



### 5.4 Phone Call Operations







# 6. INTERCOM PAIRING

## 6.1 Two Intercom Pairing





• Long press the "Power" button for 1s to power on both GoTalk4.

? "Power on"

Blue light

**Q** After power on, long press the "Power" button again for 5s on both, the GoTalk4 will auto searching and paired successfully.

? "First intercom pairing"

? Pairing successful"

Red & Blue lights quick flash

Blue light flashes slowly

# (3) When paired successfully, both models could start to communcate directly then.

If sounds pairing failed, reset both models and start from step 1.

? "First intercom connected"

Blue light flashes slowly

## 6.2 Multi Intercom Pairing







**()** Regard your **GoTalk4** as the **Master**, and pair with the "First intercom" as the same step like "**Two Intercom Pairing**".

? "First intercom conne